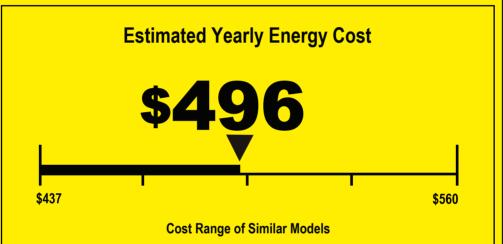

- · Your cost will depend on your utility rates and use.
- Cost range based only on models fueled by propane with a Medium first hour rating (51-75 gallons).
- Estimated energy cost based on a national average propane cost of \$2.41 per gallon.
- Estimated yearly energy use: 188 therms.